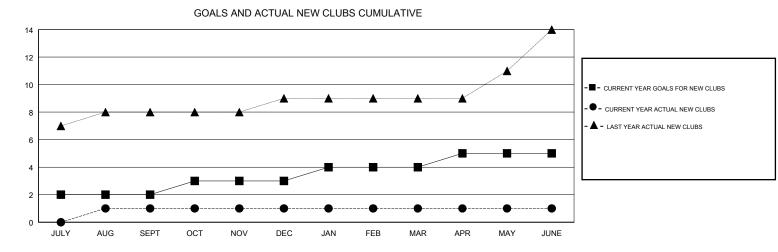

## GMT: N S SANKAR

| GMT: N S SA   | NKAR          |             | LOCAT         | INDIA                 | GMT CA                    |                         |                                                    |  |
|---------------|---------------|-------------|---------------|-----------------------|---------------------------|-------------------------|----------------------------------------------------|--|
|               | Club          | )S          |               | Members               |                           |                         |                                                    |  |
|               | RESULTS FO    | R 2018-2019 |               | RESULTS FOR 2018-2019 |                           |                         |                                                    |  |
| QUARTER       | NEW CLUB GOAL | NEW CLUBS   | DROPPED CLUBS | QUARTER               | MEMBER GROWTH NET<br>GOAL | MEMBER GROWTH<br>ACTUAL | DROPPED<br>MEMBERS ACTUAL<br>(including transfers) |  |
| JULY/AUG/SEPT | 2             | 1           | 2             | JULY/AUG/SEPT         | 65                        | 54                      | 117                                                |  |
| OCT/NOV/DEC   | 1             | 0           | 11            | OCT/NOV/DEC           | 55                        | 31                      | 488                                                |  |
| JAN/FEB/MAR   | 1             | 0           | 0             | JAN/FEB/MAR           | 40                        | 294                     | 52                                                 |  |
| APR/MAY/JUNE  | 1             | 0           | 1             | APR/MAY/JUNE          | 50                        | 157                     | 242                                                |  |