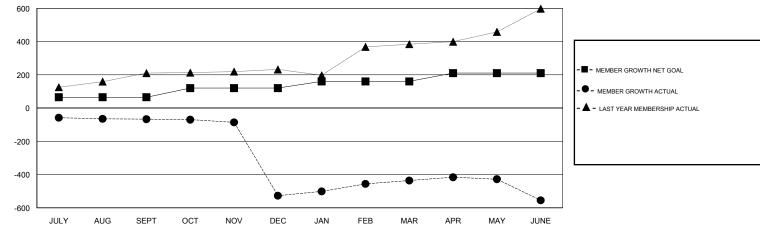

## GMT: N S SANKAR

| GMT: N S SA   | NKAR          |             | LOCAT         | INDIA                 | GMT CA                    |                         |                                                    |  |
|---------------|---------------|-------------|---------------|-----------------------|---------------------------|-------------------------|----------------------------------------------------|--|
|               | Club          | )S          |               | Members               |                           |                         |                                                    |  |
|               | RESULTS FO    | R 2018-2019 |               | RESULTS FOR 2018-2019 |                           |                         |                                                    |  |
| QUARTER       | NEW CLUB GOAL | NEW CLUBS   | DROPPED CLUBS | QUARTER               | MEMBER GROWTH NET<br>GOAL | MEMBER GROWTH<br>ACTUAL | DROPPED<br>MEMBERS ACTUAL<br>(including transfers) |  |
| JULY/AUG/SEPT | 2             | 1           | 2             | JULY/AUG/SEPT         | 65                        | 54                      | 117                                                |  |
| OCT/NOV/DEC   | 1             | 0           | 11            | OCT/NOV/DEC           | 55                        | 31                      | 488                                                |  |
| JAN/FEB/MAR   | 1             | 0           | 0             | JAN/FEB/MAR           | 40                        | 294                     | 52                                                 |  |
| APR/MAY/JUNE  | 1             | 0           | 1             | APR/MAY/JUNE          | 50                        | 157                     | 242                                                |  |